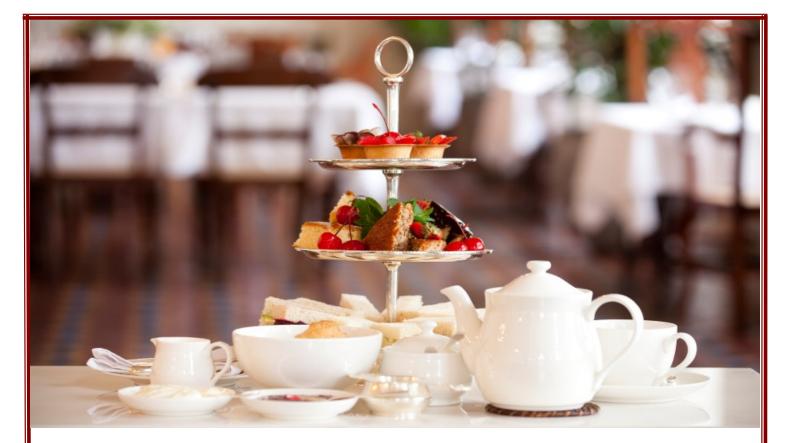

## SPLENDID AFTERNOON TEA SERVED DAILY

## **CLASSIC HIGH TEA**

ELEGANT FINGER SANDWICHES MOUTH WATERING SCONES WITH CLOTTED CREAM & JAM DELICIOUS HOMEMADE CAKES FRESHLY BREWED TEA OR COFFEE £24.95 PER PERSON

> SPARKLING HIGH TEA INCLUDES A GLASS OF CHILLED PROSECCO £28.00 PER PERSON\*

INDULGENT HIGH TEA INCLUDES A GLASS OF CHILLED CHAMPAGNE £31.00 PER PERSON\*

\*Price Includes Classic High Tea plus the selected Beverage Book your Spa Day for Two with Afternoon Tea & 25 Minute Treatment